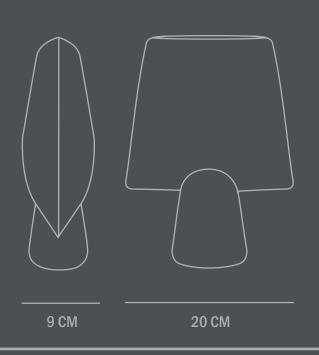

Type: Vase - Indoor

Colour: Black

**Material: Ceramic** 

**Care instructions:** 

Use a soft dry cloth to clean the product.

Do not use household cleaners.

Not waterproof

Dimensions: L20 / W9 / H25 CM

Country of origin: CN

Product weight: 0,65 Kg

Packaging:

Dimensions: L28 / W14 / H32 CM Total weight incl. product: 0,75 Kg

Number of parcels: 1
Material: Brown cardboard

25 CM