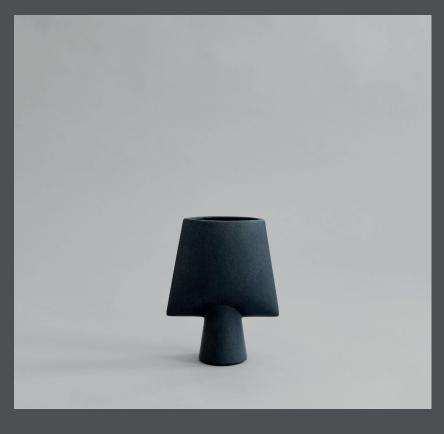

## SPHERE VASE SQUARE MINI

The Sphere collection has become synonymous with the visual language and the signature series of 101 Copenhagen.

The series is a family of unique silhouettes and textures gathering in a decorative and sculptural manner. Elegantly sculpted, each vase is finished with an intricate ornate detailing.

Inspired by ancient Chinese vases, a palette of faded earth tones is characteristic of the Sphere collection which was developed in close collaboration with highly skilled ceramists, ensuring the precise contrast between the smooth shapes and sharp edges.

As it is a hand glazed natural product, the colours may vary slightly and while it is not 100% water-proof, a bag for fresh flowers is included.

Designed by Kristian Sofus Hansen & Tommy Hyldahl.

**Product no: 213022** 

Type: Vase - Indoor

Colour: Black

**Material: Ceramic** 

**Care instructions:** 

Use a soft dry cloth to clean the product.

Do not use household cleaners.

Not waterproof

Dimensions: L20 / W9 / H25 CM